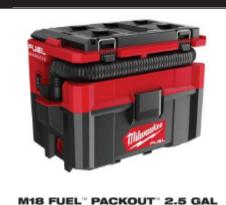

# M18 FUEL™ PACKOUT™ 2.5 GALLON WET/DRY VACUUM

The M18 FUEL™ PACKOUT™ 2.5 Gallon Wet/Dry Vacuum is the most powerful small capacity 18V wet/dry vacuum, fully compatible with the Milwaukee PACKOUT™ Modular Storage System. Its POWERSTATE™ brushless motor delivers up to 60% more suction for powerful performance to easily clean up common wet and dry jobsite debris. At just 87 dB(A), this vacuum is 2X quieter than traditional jobsite wet/dry vacuums.

## **0970-20 KIT INCLUDES:**

WET/DRY VACUUM

**CREVICE TOOL** 

VACUUM POWER TOOL ADAPTER

HEPA

FILTER

**FLEXIBLE HOSE** 