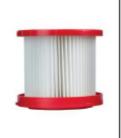

#### HEPA Filter - 49-90-1900

- Fine dust extraction
- 99.97% Efficiency at 0.3 microns or greater
- Dry cleanable and washable with water