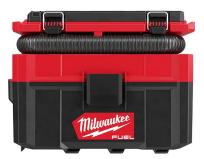

# M18 FUEL™ PACKOUT™ 2.5 GALLON WET/DRY VACUUM

The M18 FUEL™ PACKOUT™ 2.5 Gallon Wet/Dry Vacuum is the most powerful small capacity 18V wet/dry vacuum, fully compatible with the Milwaukee PACKOUT™ Modular Storage System. Its POWERSTATE™ brushless motor delivers up to 60% more suction for powerful performance to easily clean up common wet and dry jobsite debris. At just 87 dB(A), this vacuum is 2X quieter than traditional jobsite wet/dry vacuums.

0970-20

- Up to 60% more suction
- Up to 2X quieter
- Unmatched mobility, less downtime