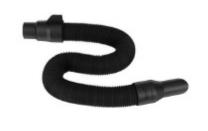

## **0970-20 KIT INCLUDES:**

WET/DRY VACUUM

**CREVICE TOOL** 

VACUUM POWER TOOL ADAPTER

HEPA

FILTER

**FLEXIBLE HOSE** 